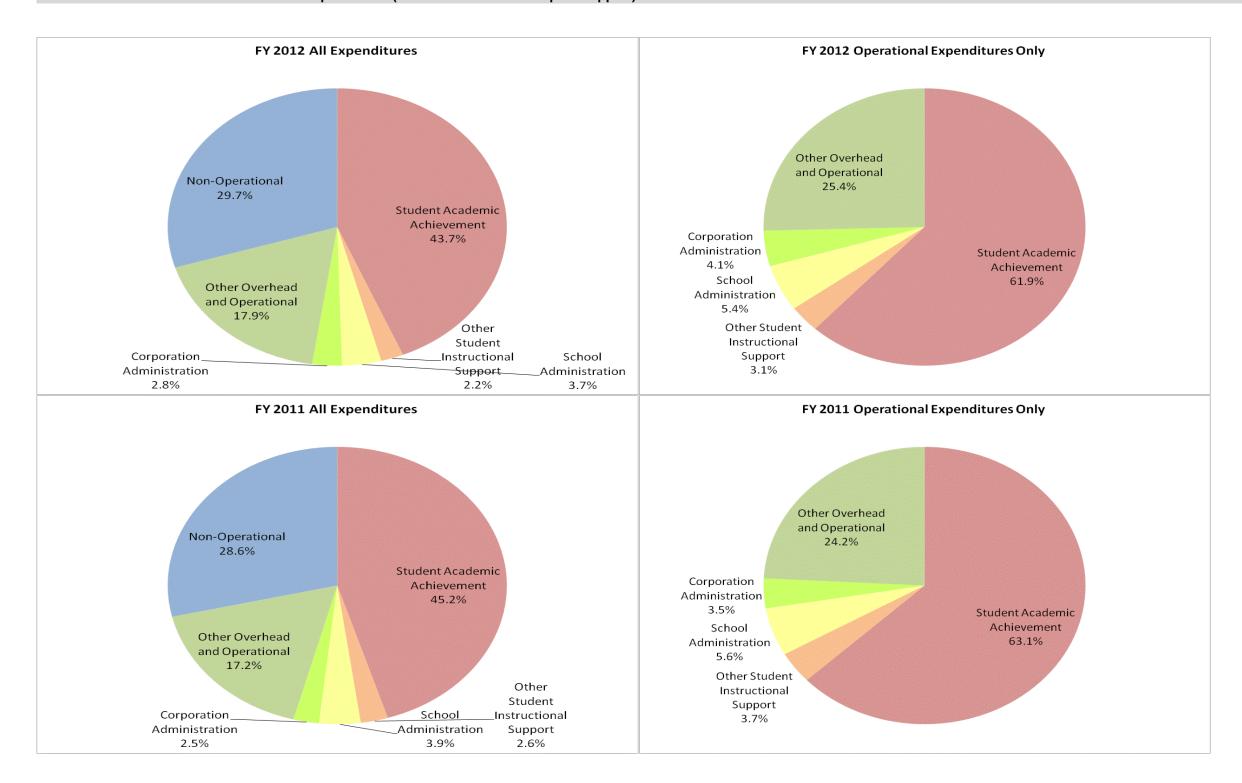

#### North Adams Community Schools (25)

|                                |              | FY06 % of Total |              | FY09 % of Total | F            | Y11 % of Total | F            | Y12 % of Total |
|--------------------------------|--------------|-----------------|--------------|-----------------|--------------|----------------|--------------|----------------|
| Student Instructional Category | FY 2006      | Exp             | FY 2009      | Exp             | FY 2011      | Exp            | FY 2012      | Exp            |
| Student Academic Achievement   | \$11,687,129 | 49.4%           | \$11,336,632 | 47.5%           | \$10,116,120 | 45.2%          | \$10,474,593 | 43.7%          |
| Student Instructional Support  | \$1,516,096  | 6.4%            | \$1,580,216  | 6.6%            | \$1,468,400  | 6.6%           | \$1,414,268  | 5.9%           |
| Overhead and Operational       | \$4,703,015  | 19.9%           | \$4,600,064  | 19.3%           | \$4,401,485  | 19.7%          | \$4,975,841  | 20.7%          |
| Nonoperational                 | \$5,770,144  | 24.4%           | \$6,373,581  | 26.7%           | \$6,408,300  | 28.6%          | \$7,128,968  | 29.7%          |
| Grand Total                    | \$23,676,385 |                 | \$23,890,493 |                 | \$22,394,306 |                | \$23,993,669 |                |